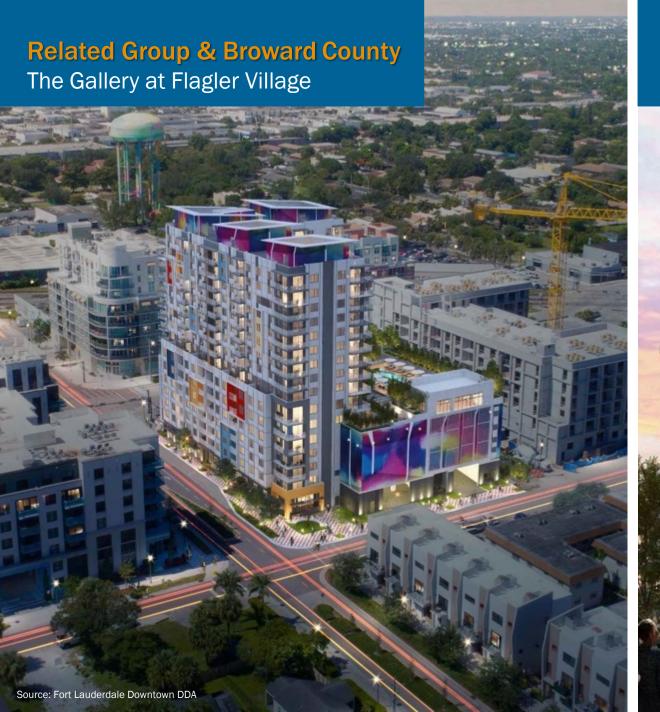

#### DOWNTOWN FORT LAUDERDALE

46+

**Planned Projects** 

17K+

**Total Units** 