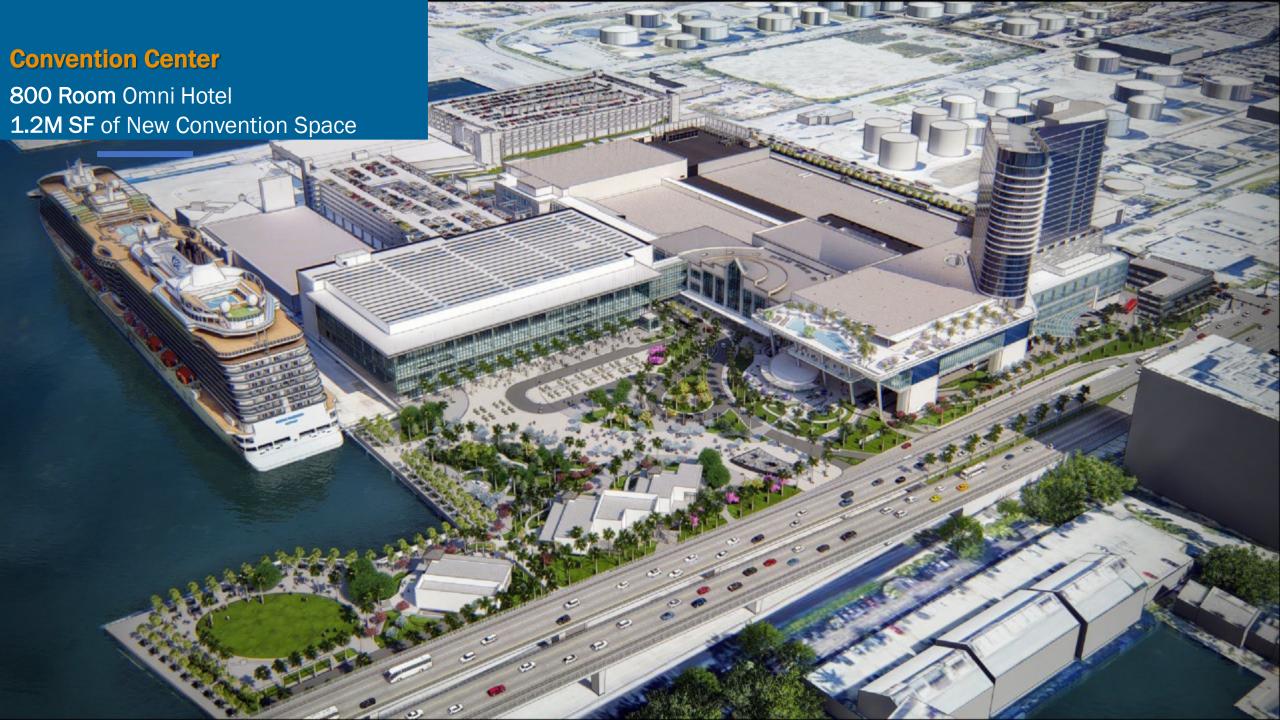

#### DOWNTOWN FORT LAUDERDALE

46+

**Planned Projects** 

17K+

**Total Units** 