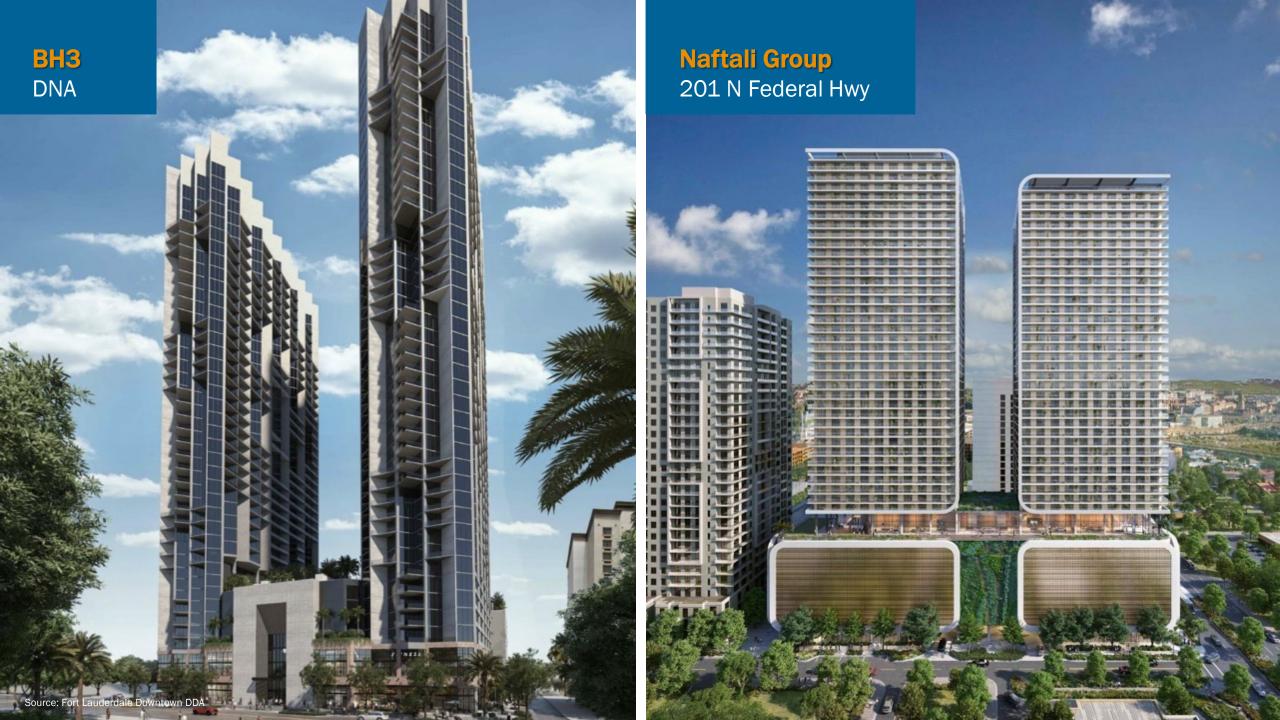

#### DOWNTOWN FORT LAUDERDALE

46+

**Planned Projects** 

17K+

**Total Units** 