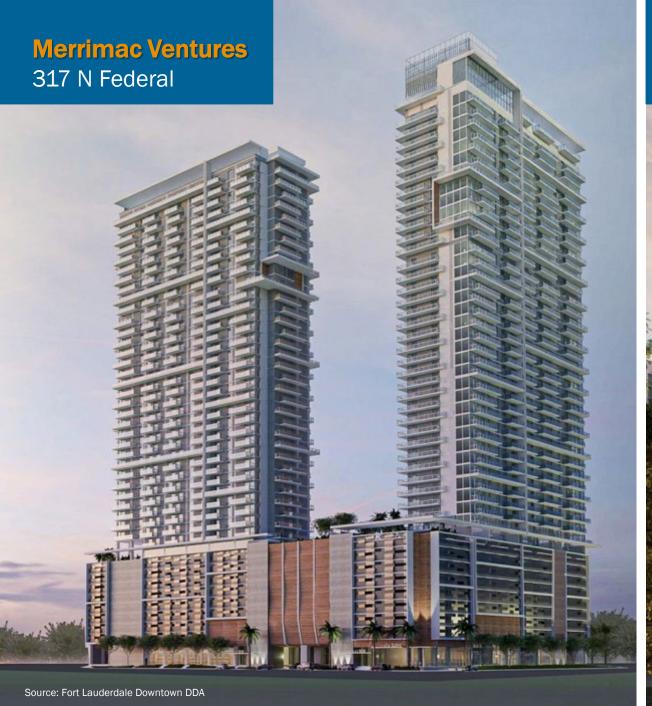

#### DOWNTOWN FORT LAUDERDALE

46+

**Planned Projects** 

17K+

**Total Units** 